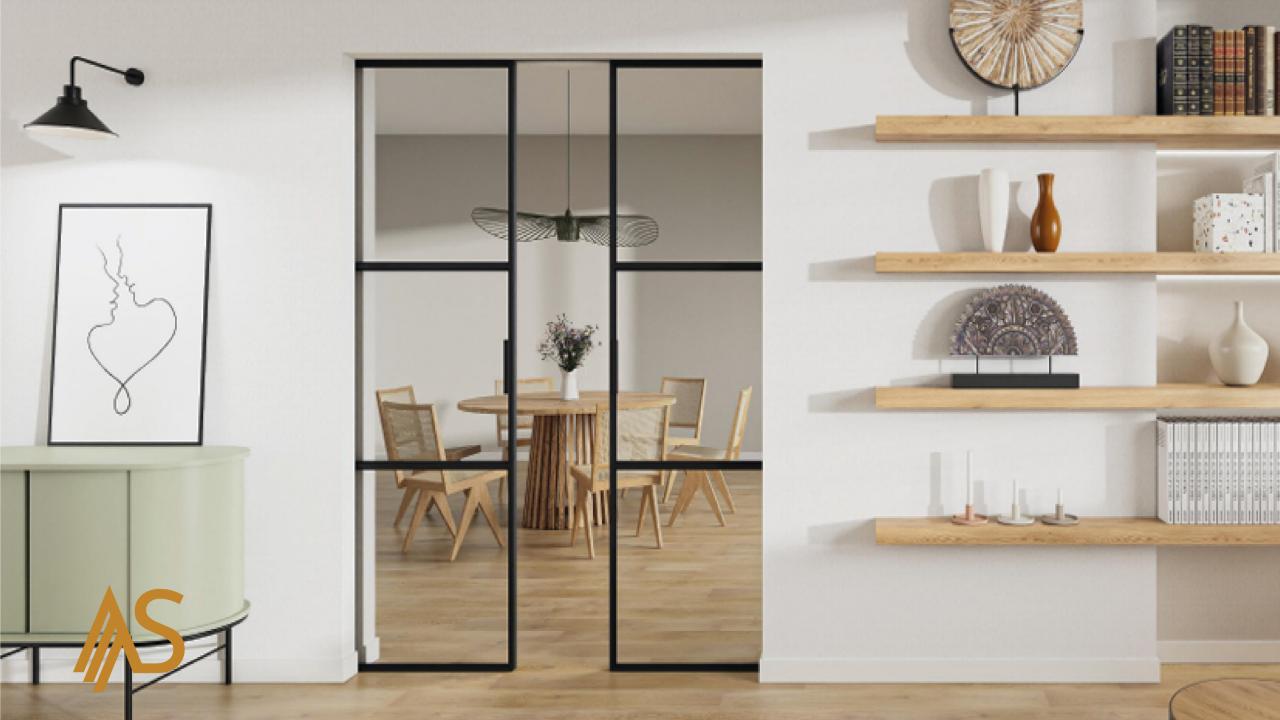

#### **Sliding Doors**

Sliding doors slide horizontally along a track, which means they don't swing open like traditional hinged doors. This space-saving design is ideal for rooms with limited space or areas where you want to maximize the usable floor area. Overall, sliding doors with slim aluminum frames offer a stylish, practical, and versatile solution for modern living spaces, providing both aesthetic appeal and functional benefits.

#### **Glass Partitions**

Glass partitions with slim aluminum frames are a popular choice for dividing interior spaces in modern offices, commercial buildings, and residential settings. Overall, glass partitions with slim aluminum frames offer a perfect balance of aesthetics, functionality, and flexibility, making them an ideal choice for modern interior spaces.