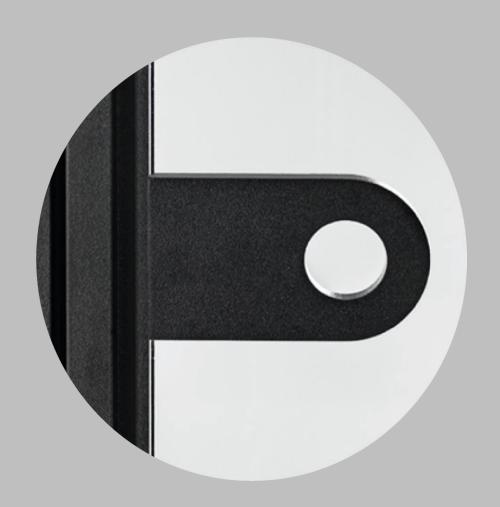

## Manchester

The Manchester pull handle stick-on design is a convenient and functional solution for modern spaces, especially where a minimalist aesthetic is desired.

# Liverpool

The Liverpool pull handle stick-on design offers a practical, modern, and space-saving solution for adding functionality to doors in all contemporary spaces.