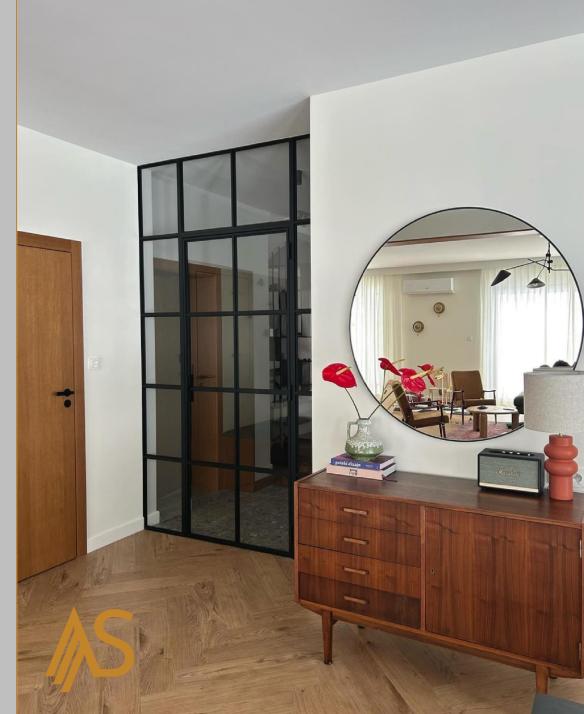

#### **Glass Partitions**

Glass partitions with slim aluminum frames are a popular choice for dividing interior spaces in modern offices, commercial buildings, and residential settings. Overall, glass partitions with slim aluminum frames offer a perfect balance of aesthetics, functionality, and flexibility, making them an ideal choice for modern interior spaces.