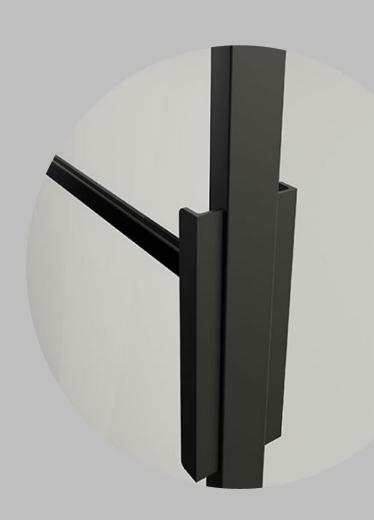

# 20mm Spacer Bars

Incorporating 20mm glazing bars into doors and partitions offers a unique opportunity for creative design in modern spaces.

## 33mm Spacer Bars

Structural glazing bars with a width of 33mm offer a unique opportunity for creative and innovative design in doors and partitions while maintaining a slim profile.