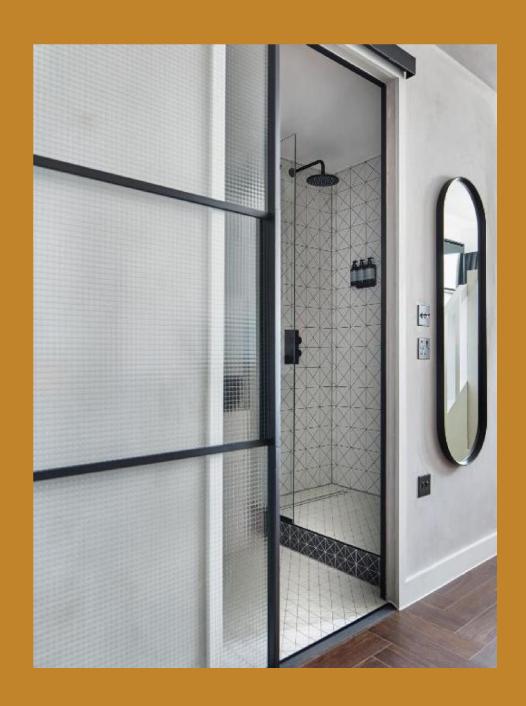

#### **Sliding Doors**

Sliding doors slide horizontally along a track, which means they don't swing open like traditional hinged doors. This space-saving design is ideal for rooms with limited space or areas where you want to maximize the usable floor area. Overall, sliding doors with slim aluminum frames offer a stylish, practical, and versatile solution for modern living spaces, providing both aesthetic appeal and functional benefits.

#### Glass

Multiple glazing options for doors offer versatility and functionality, allowing you to customize your doors according to your specific needs and preferences.

Toughened

Matt

Satin

Reeded

Estriado