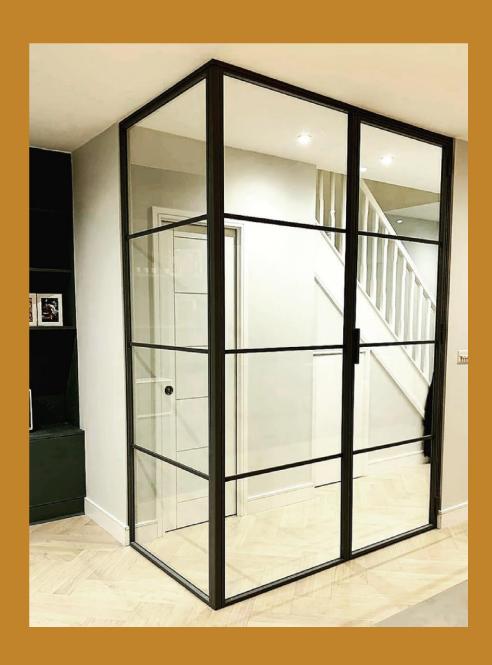

#### **Single & Double Doors**

Single and double slim aluminum frame doors offer a modern and minimalist aesthetic that can enhance the appearance of any space Overall, these doors are a popular choice for contemporary design schemes seeking to incorporate clean lines, minimalistic features, and an abundance of natural light