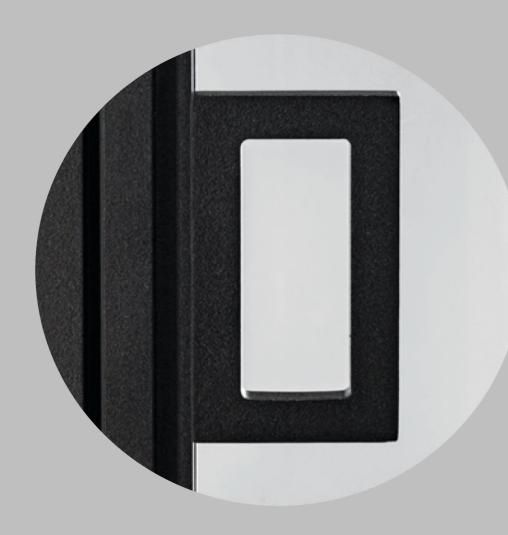

### <u>Oxford</u>

Oxford handle offers a combination of style, durability and functionality, making them a practical and attractive choice for both residential and commercial properties.

### London

London handle offers a modern and simple design with several advantages that make them a popular choice for various applications.

### **Belfast**

Belfast pull handles are designed with simplicity and functionality in mind, offering several advantages for both residential and commercial settings.