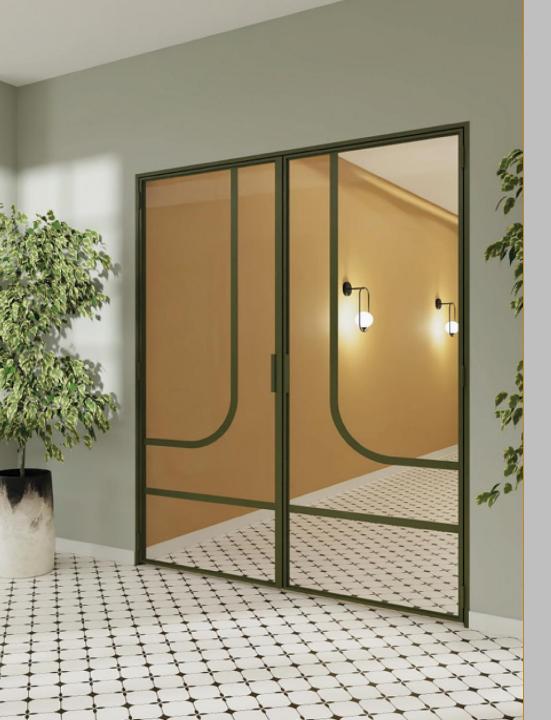

#### **Single & Double Doors**

Single and double slim aluminum frame doors offer a modern and minimalist aesthetic that can enhance the appearance of any space Overall, these doors are a popular choice for contemporary design schemes seeking to incorporate clean lines, minimalistic features, and an abundance of natural light

#### **Sliding Doors**

Sliding doors slide horizontally along a track, which means they don't swing open like traditional hinged doors. This space-saving design is ideal for rooms with limited space or areas where you want to maximize the usable floor area. Overall, sliding doors with slim aluminum frames offer a stylish, practical, and versatile solution for modern living spaces, providing both aesthetic appeal and functional benefits.