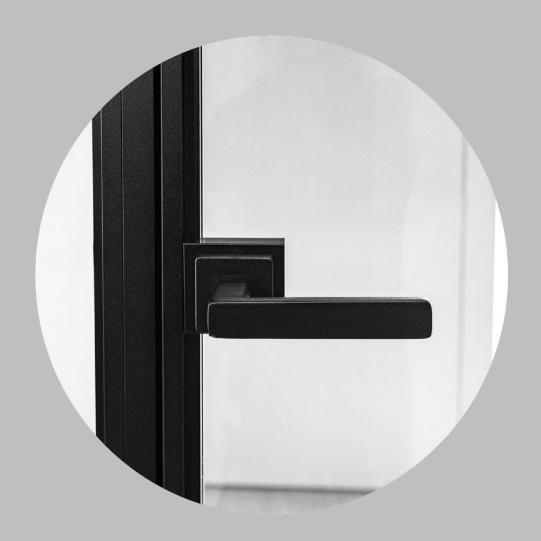

### <u>Oxford</u>

Oxford handle offers a combination of style, durability and functionality, making them a practical and attractive choice for both residential and commercial properties.

### London

London handle offers a modern and simple design with several advantages that make them a popular choice for various applications.

### **Belfast**

Belfast pull handles are designed with simplicity and functionality in mind, offering several advantages for both residential and commercial settings.