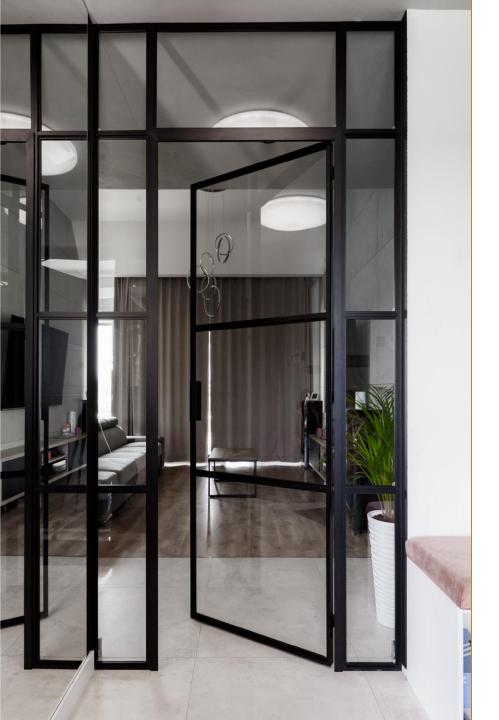

### **Pivot Doors**

Pivot doors with slim aluminum frames provide a sleek and minimalist aesthetic that complements contemporary architecture and design. The slim frames maximize the glass area, creating a striking visual impact and allowing for unobstructed views. Overall, pivot doors make a bold statement while providing seamless integration with the surrounding architecture and environment.