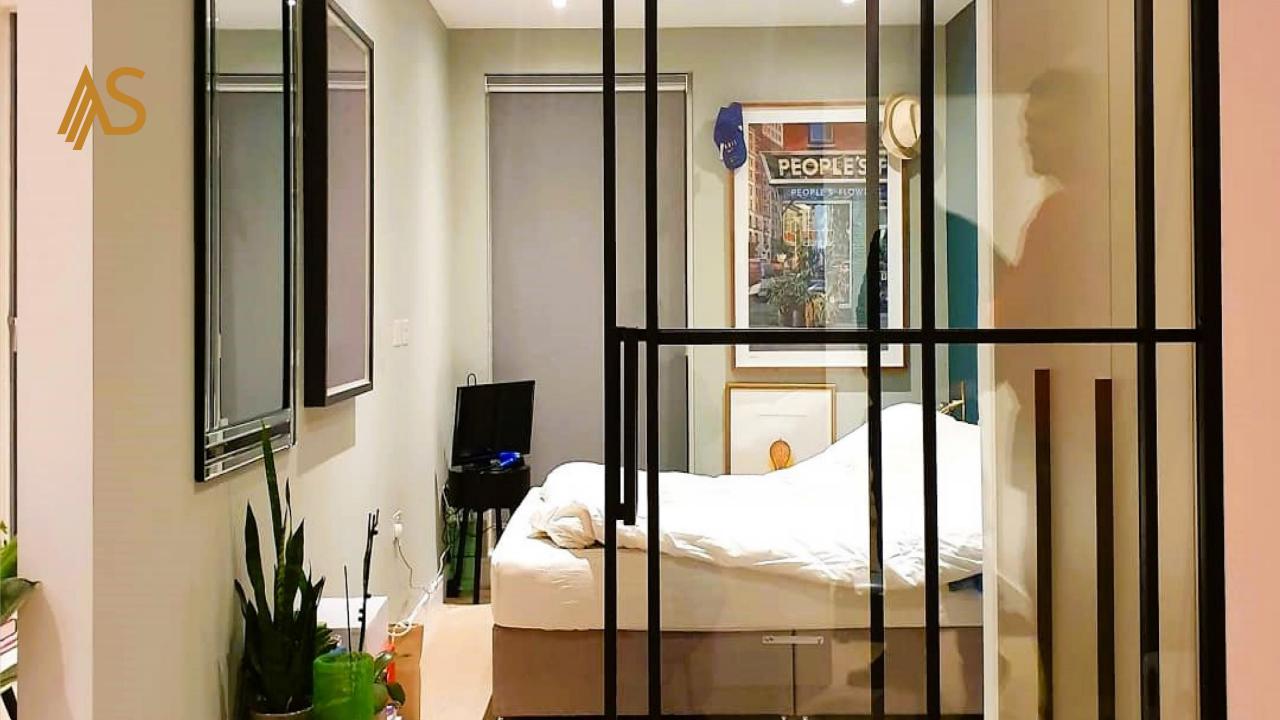

#### **Glass Partitions**

Glass partitions with slim aluminum frames are a popular choice for dividing interior spaces in modern offices, commercial buildings, and residential settings. Overall, glass partitions with slim aluminum frames offer a perfect balance of aesthetics, functionality, and flexibility, making them an ideal choice for modern interior spaces.