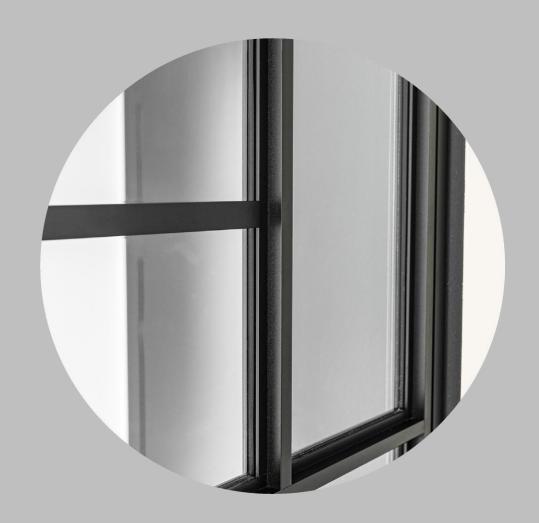

# 20mm Spacer Bars

Incorporating 20mm glazing bars into doors and partitions offers a unique opportunity for creative design in modern spaces.

## 33mm Spacer Bars

Structural glazing bars with a width of 33mm offer a unique opportunity for creative and innovative design in doors and partitions while maintaining a slim profile.