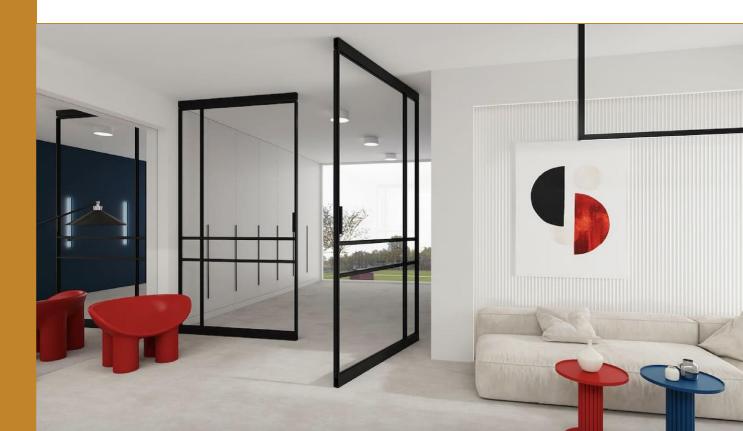

### **Pivot Doors**

Pivot doors with slim aluminum frames provide a sleek and minimalist aesthetic that complements contemporary architecture and design. The slim frames maximize the glass area, creating a striking visual impact and allowing for unobstructed views. Overall, pivot doors make a bold statement while providing seamless integration with the surrounding architecture and environment.

#### **Glass Partitions**

Glass partitions with slim aluminum frames are a popular choice for dividing interior spaces in modern offices, commercial buildings, and residential settings. Overall, glass partitions with slim aluminum frames offer a perfect balance of aesthetics, functionality, and flexibility, making them an ideal choice for modern interior spaces.