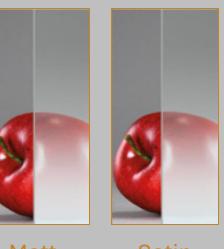

#### Glass

Multiple glazing options for doors offer versatility and functionality, allowing you to customize your doors according to your specific needs and preferences.

Toughened

Matt

Satin

Reeded

Estriado