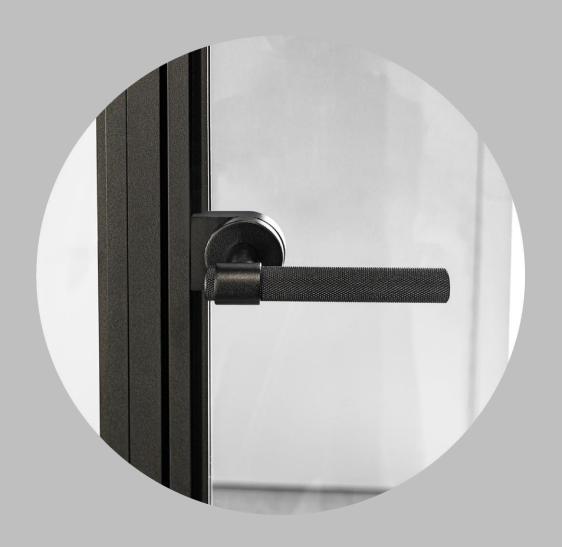

### <u>Oxford</u>

Oxford handle offers a combination of style, durability and functionality, making them a practical and attractive choice for both residential and commercial properties.

### London

London handle offers a modern and simple design with several advantages that make them a popular choice for various applications.

### **Belfast**

Belfast pull handles are designed with simplicity and functionality in mind, offering several advantages for both residential and commercial settings.