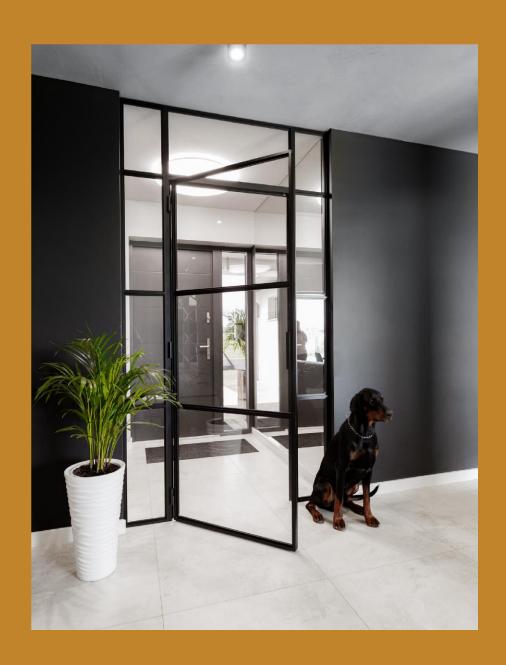

### **Pivot Doors**

Pivot doors with slim aluminum frames provide a sleek and minimalist aesthetic that complements contemporary architecture and design. The slim frames maximize the glass area, creating a striking visual impact and allowing for unobstructed views. Overall, pivot doors make a bold statement while providing seamless integration with the surrounding architecture and environment.

#### **Glass Partitions**

Glass partitions with slim aluminum frames are a popular choice for dividing interior spaces in modern offices, commercial buildings, and residential settings. Overall, glass partitions with slim aluminum frames offer a perfect balance of aesthetics, functionality, and flexibility, making them an ideal choice for modern interior spaces.