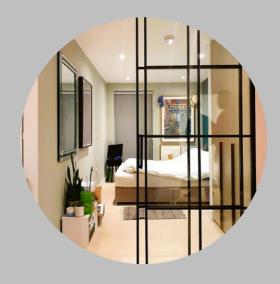

#### **Glass Partitions**

Glass partitions with slim aluminum frames are a popular choice for dividing interior spaces in modern offices, commercial buildings, and residential settings. Overall, glass partitions with slim aluminum frames offer a perfect balance of aesthetics, functionality, and flexibility, making them an ideal choice for modern interior spaces.