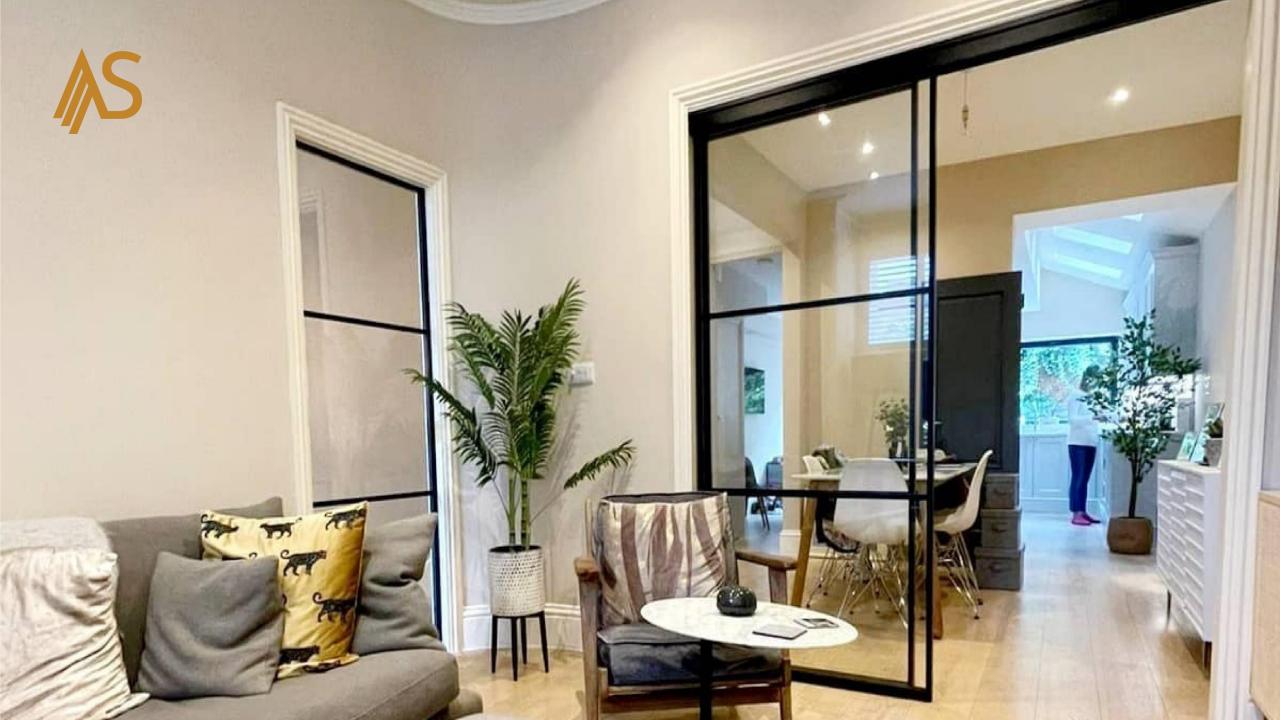

#### **Glass Partitions**

Glass partitions with slim aluminum frames are a popular choice for dividing interior spaces in modern offices, commercial buildings, and residential settings. Overall, glass partitions with slim aluminum frames offer a perfect balance of aesthetics, functionality, and flexibility, making them an ideal choice for modern interior spaces.