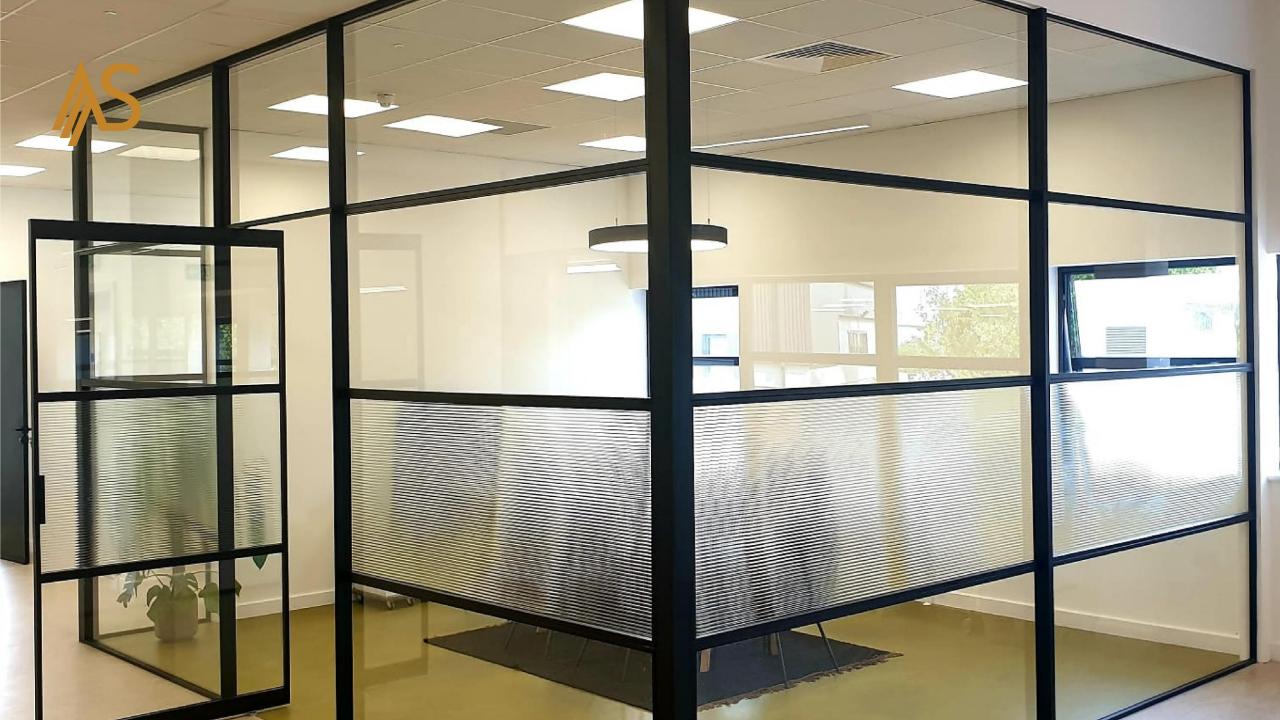

#### **Glass Partitions**

Glass partitions with slim aluminum frames are a popular choice for dividing interior spaces in modern offices, commercial buildings, and residential settings. Overall, glass partitions with slim aluminum frames offer a perfect balance of aesthetics, functionality, and flexibility, making them an ideal choice for modern interior spaces.