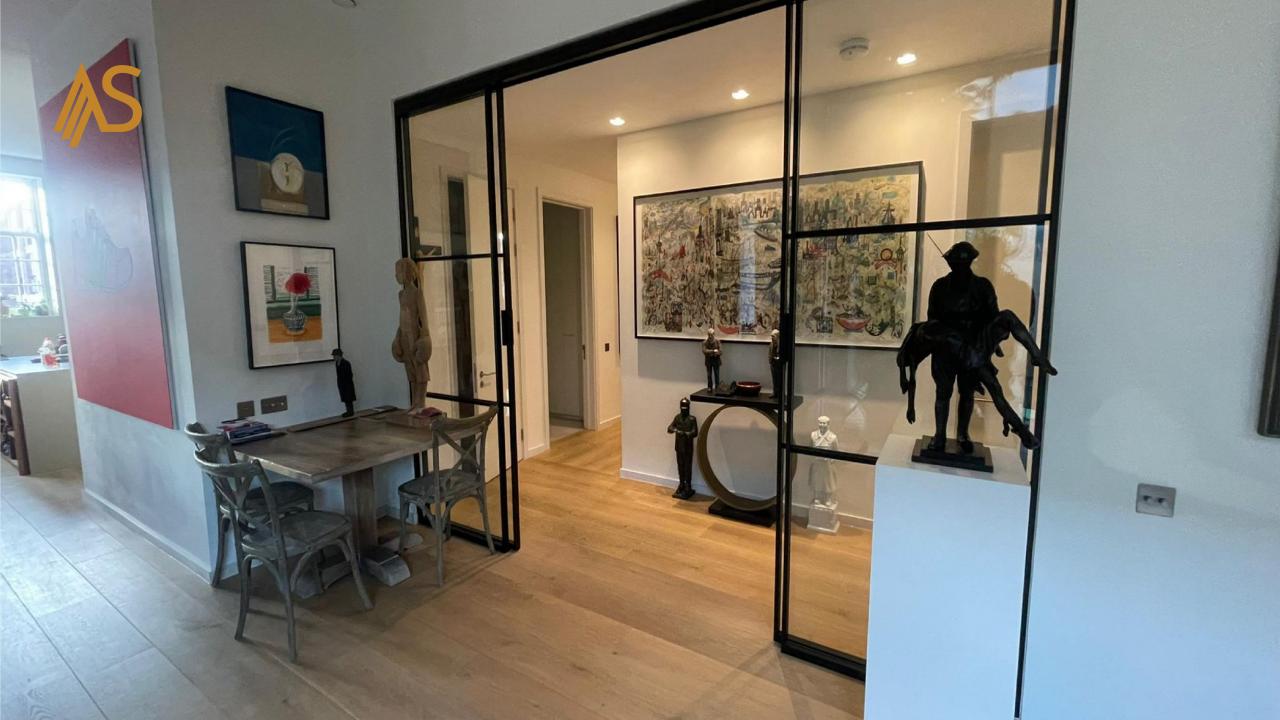

#### **Sliding Doors**

Sliding doors slide horizontally along a track, which means they don't swing open like traditional hinged doors. This space-saving design is ideal for rooms with limited space or areas where you want to maximize the usable floor area. Overall, sliding doors with slim aluminum frames offer a stylish, practical, and versatile solution for modern living spaces, providing both aesthetic appeal and functional benefits.

#### **Glass Partitions**

Glass partitions with slim aluminum frames are a popular choice for dividing interior spaces in modern offices, commercial buildings, and residential settings. Overall, glass partitions with slim aluminum frames offer a perfect balance of aesthetics, functionality, and flexibility, making them an ideal choice for modern interior spaces.