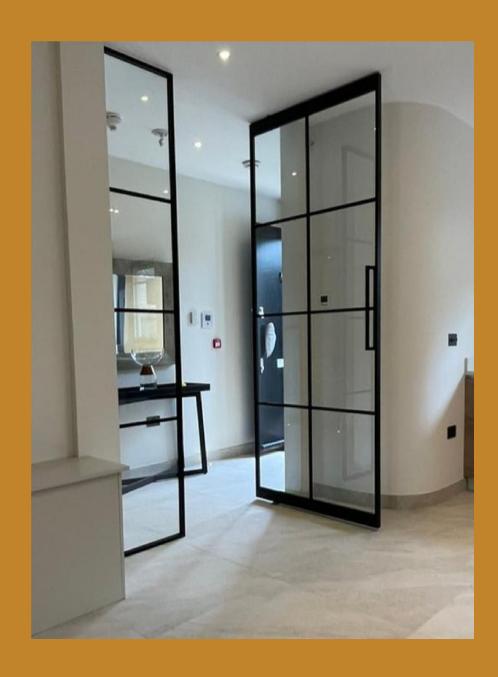

#### **Single & Double Doors**

Single and double slim aluminum frame doors offer a modern and minimalist aesthetic that can enhance the appearance of any space Overall, these doors are a popular choice for contemporary design schemes seeking to incorporate clean lines, minimalistic features, and an abundance of natural light

### **Pivot Doors**

Pivot doors with slim aluminum frames provide a sleek and minimalist aesthetic that complements contemporary architecture and design. The slim frames maximize the glass area, creating a striking visual impact and allowing for unobstructed views. Overall, pivot doors make a bold statement while providing seamless integration with the surrounding architecture and environment.