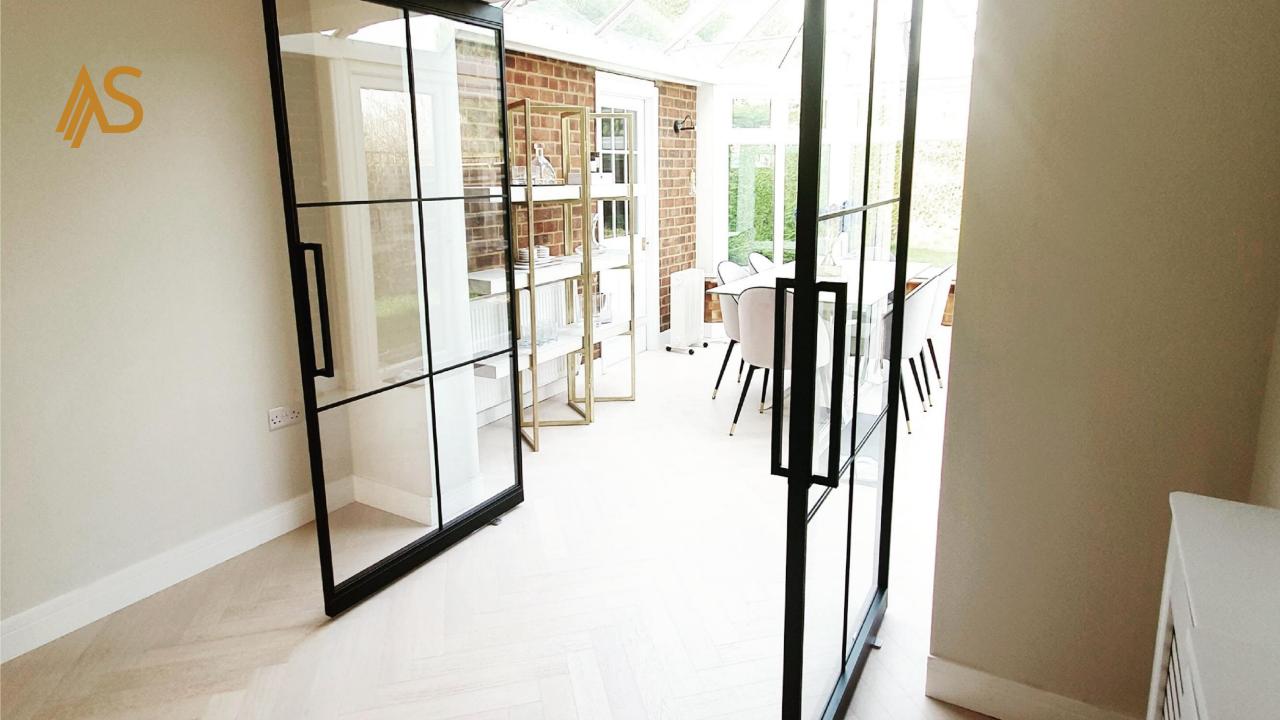

#### **Single & Double Doors**

Single and double slim aluminum frame doors offer a modern and minimalist aesthetic that can enhance the appearance of any space Overall, these doors are a popular choice for contemporary design schemes seeking to incorporate clean lines, minimalistic features, and an abundance of natural light

#### **Sliding Doors**

Sliding doors slide horizontally along a track, which means they don't swing open like traditional hinged doors. This space-saving design is ideal for rooms with limited space or areas where you want to maximize the usable floor area. Overall, sliding doors with slim aluminum frames offer a stylish, practical, and versatile solution for modern living spaces, providing both aesthetic appeal and functional benefits.