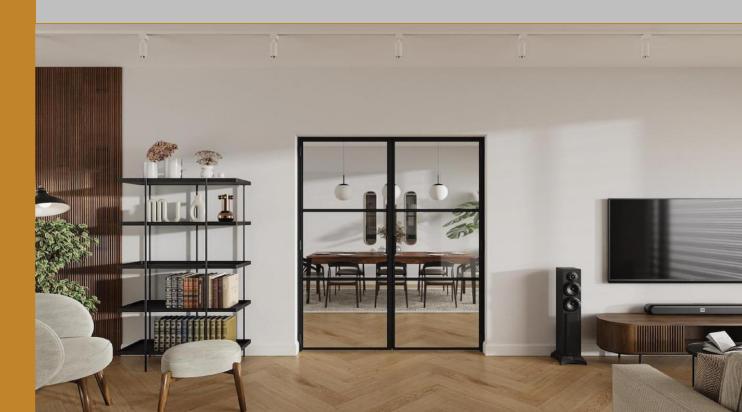

#### **Single & Double Doors**

Single and double slim aluminum frame doors offer a modern and minimalist aesthetic that can enhance the appearance of any space Overall, these doors are a popular choice for contemporary design schemes seeking to incorporate clean lines, minimalistic features, and an abundance of natural light

#### **Sliding Doors**

Sliding doors slide horizontally along a track, which means they don't swing open like traditional hinged doors. This space-saving design is ideal for rooms with limited space or areas where you want to maximize the usable floor area. Overall, sliding doors with slim aluminum frames offer a stylish, practical, and versatile solution for modern living spaces, providing both aesthetic appeal and functional benefits.