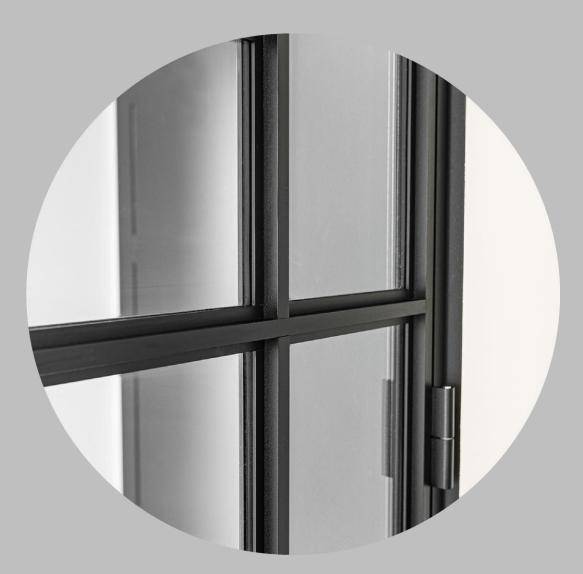

# 20mm Spacer Bars

Incorporating 20mm glazing bars into doors and partitions offers a unique opportunity for creative design in modern spaces.

## 33mm Spacer Bars

Structural glazing bars with a width of 33mm offer a unique opportunity for creative and innovative design in doors and partitions while maintaining a slim profile.

## **Hinges**

Creating small, unique, and aesthetically pleasing hinges for aluminum doors while maintaining functionality requires attention to detail and innovative design.